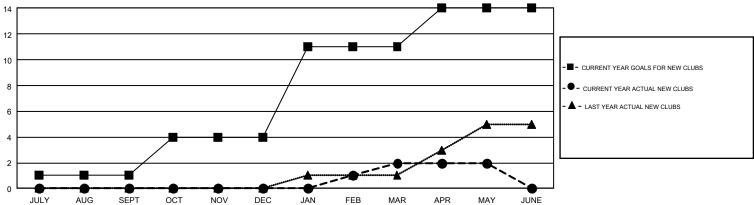

## GMT Constitutional Area 2, Group A

GMT: GORDON ZIEGLER

REPORT DOES NOT INCLUDE CLUBS IN UNDISTRICTED AREAS.

| Clubs         |               |             |               | Members               |                           |                         |                                                    |  |
|---------------|---------------|-------------|---------------|-----------------------|---------------------------|-------------------------|----------------------------------------------------|--|
|               | RESULTS FO    | R 2017-2018 |               | RESULTS FOR 2017-2018 |                           |                         |                                                    |  |
| QUARTER       | NEW CLUB GOAL | NEW CLUBS   | DROPPED CLUBS | QUARTER               | MEMBER GROWTH NET<br>GOAL | MEMBER GROWTH<br>ACTUAL | DROPPED<br>MEMBERS ACTUAL<br>(including transfers) |  |
| JULY/AUG/SEPT | 1             | 0           | 5             | JULY/AUG/SEPT         | -65                       | 306                     | 566                                                |  |
| OCT/NOV/DEC   | 3             | 0           | 3             | OCT/NOV/DEC           | 152                       | 417                     | 643                                                |  |
| JAN/FEB/MAR   | 7             | 2           | 4             | JAN/FEB/MAR           | 311                       | 488                     | 452                                                |  |
| APR/MAY/JUNE  | 3             | 0           | 2             | APR/MAY/JUNE          | 86                        | 263                     | 353                                                |  |

## GOALS AND ACTUAL NEW CLUBS CUMULATIVE