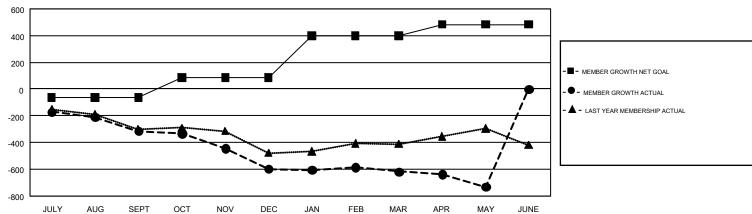

## GMT Constitutional Area 2, Group A

GMT: GORDON ZIEGLER

REPORT DOES NOT INCLUDE CLUBS IN UNDISTRICTED AREAS.

| Clubs         |               |             |               | Members               |                           |                         |                                                    |  |
|---------------|---------------|-------------|---------------|-----------------------|---------------------------|-------------------------|----------------------------------------------------|--|
|               | RESULTS FO    | R 2017-2018 |               | RESULTS FOR 2017-2018 |                           |                         |                                                    |  |
| QUARTER       | NEW CLUB GOAL | NEW CLUBS   | DROPPED CLUBS | QUARTER               | MEMBER GROWTH NET<br>GOAL | MEMBER GROWTH<br>ACTUAL | DROPPED<br>MEMBERS ACTUAL<br>(including transfers) |  |
| JULY/AUG/SEPT | 1             | 0           | 5             | JULY/AUG/SEPT         | -65                       | 306                     | 566                                                |  |
| OCT/NOV/DEC   | 3             | 0           | 3             | OCT/NOV/DEC           | 152                       | 417                     | 643                                                |  |
| JAN/FEB/MAR   | 7             | 2           | 4             | JAN/FEB/MAR           | 311                       | 488                     | 452                                                |  |
| APR/MAY/JUNE  | 3             | 0           | 2             | APR/MAY/JUNE          | 86                        | 263                     | 353                                                |  |

## GOALS AND ACTUAL MEMBERS CUMULATIVE

| DROPPED CLUBS: 14  DROPPED MEMBERS |       | 400 CLUBS OF 699 ADDED 1 OR MORE NEW MEMBERS | GENDER DISTR<br>MALE<br>FEMALE  | 10,962 (67.55%)<br>5,267 (32.45%) |       |
|------------------------------------|-------|----------------------------------------------|---------------------------------|-----------------------------------|-------|
| DECEASED                           | 222   | CHCK HEDE FOR CHMH ATWE                      | TOTAL FAMILY UNIT MEMBERS       |                                   | 3,035 |
| CLUB CANCELLED 74                  |       | CLICK HERE FOR CUMULATIVE MEMBERSHIP DATA    |                                 |                                   |       |
| OTHER                              | 1,717 |                                              | FAMILY MEMBERS PAYING HALF DUES |                                   | 1,541 |
| TOTAL                              | 2,013 |                                              |                                 |                                   |       |